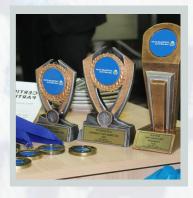

# **Our student on Podium**

Australian Study Link Student Mr M Thapa participated in the Apprentice Chefs Chef competition and won a bronze medal at Fine Food Australia.