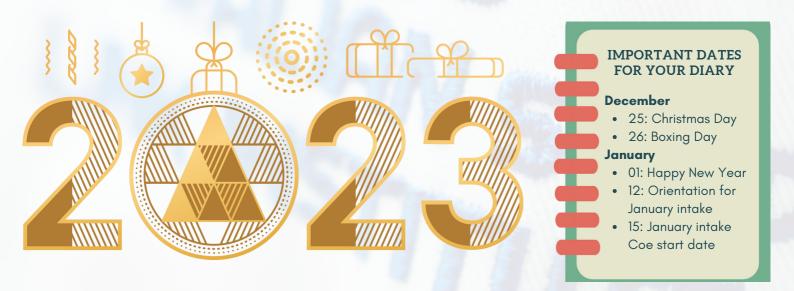

### **Online Services**

Constantly working to launch a new student management system in January 2023 for online applications and induction for a more streamlined process. Further details will be shared in January 2023.