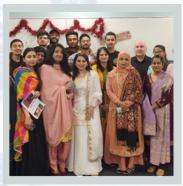

#### We are one

Celebrated multiple cultural events e.g., Easter, Diwali, Chinese New Year, Christmas etc. Such occasions not only gave us a chance to create happy memories at ASLI but also helped students with multicultural beliefs and values. This will be continued next year as well with more celebrations.

#### **Multicultural ASLI**

Welcomed students from various nationalities. It helps our students to learn about different cultures during their education and make them feel safe with these differences later in life by interacting with various social groups.